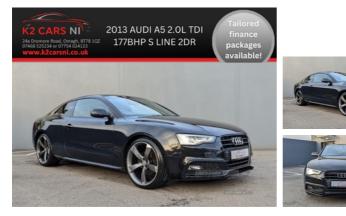

## Audi A5 2.0 TDI 177 S Line 2dr | Mar 2013 \*\*SOLD \*\*SOLD\*\* \*\* SOLD

| Fuel Type:       | Diesel      |
|------------------|-------------|
| Transmission:    | Manual      |
| Colour:          | Black       |
| Engine Size:     | 1968        |
| CO2 Emission:    | 120         |
| Tax Band:        | C (£35 p/a) |
| Body Style:      | Coupe       |
| Insurance group: | 29E         |
| Reg:             | RK13RRV     |